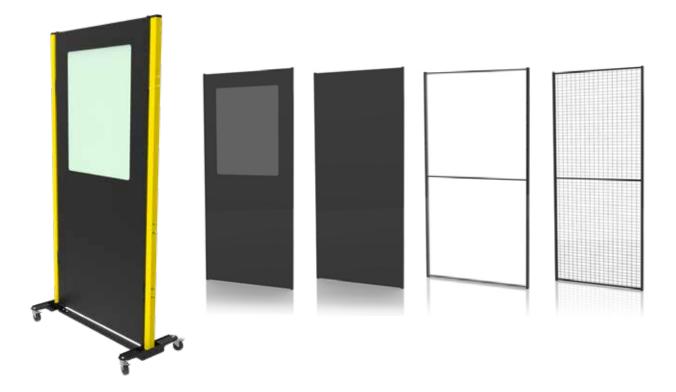

## Portable Panels/Shields with either panels in sheet metal, plastic or mesh

A flexible system when you need to didvide spaces or people; room dividers, walkways, office landscape, production environments, etc.

Hence the panels and screens are portable the system gives you big flexibility.

• You can easily combine several screens to have wider dividers.

The standard panel height is 2200 mm and are available in sheet metal, sheet metal with window, plastic (PETG) and mesh.

Our plastic panels (PETG) can withstand temperatures of up to 60 degrees and are available in transparent plastic.

Please note, this product is not meant for continuous use or to replace fixed machine guards.