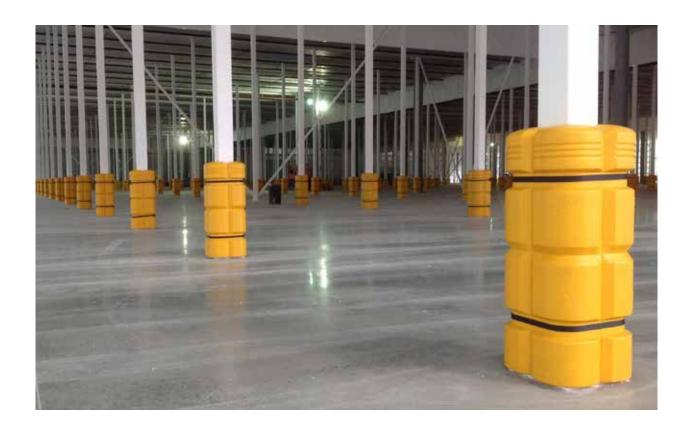

# **Column Guard**

Nothing slows down productivity like hitting a one-ton steel column. The modular, shockabsorbing assembly installs securely and cushions columns, equipment and drivers from impacts. Protect the structural integrity of your facility and the financial integrity of your business.

## Column Guard

Materials: HDPE shell Column Guard, 2 straps