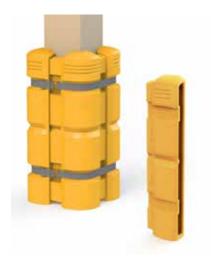

## Column Guard

Materials: HDPE shell Column Guard, 2 straps

### Column Guard Extender

Materials: HDPE shell