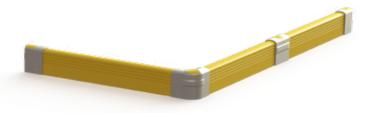

# **Crash Barrier**

Engineered from solid ductile iron and maintenance-free polypropylene, our Crash Barrier ensures heavy equipment doesn't stand a chance of damaging your walls or facility.

Crash Barrier is also ideal for creating traffic lanes, framing off areas protecting columns and separating moving equipment from people.

#### **Crash Barrier**

- All-angle Protection Absorbs direct impacts, deflects glancing blows
- Zero Maintenance Install it once, get peace of mind for years
- High Visibility Your best defense is being seen

#### Crash Barrier Corner

Materials: Ductile Iron corner & cap, rubber damper, anchor kit