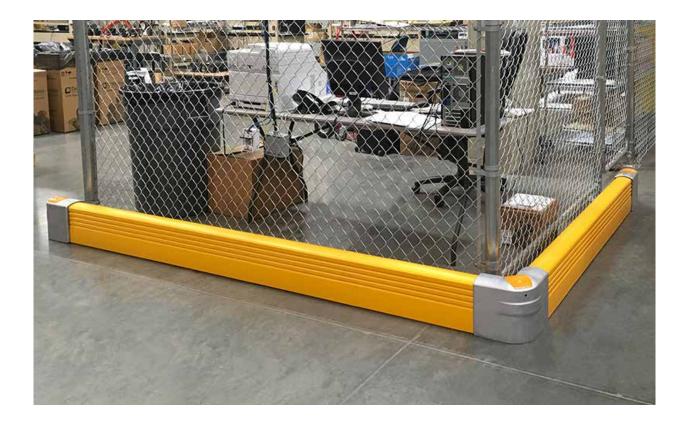

# **Crash Barrier**

Engineered from solid ductile iron and maintenance-free polypropylene, our Crash Barrier ensures heavy equipment doesn't stand a chance of damaging your walls or facility.

Crash Barrier is also ideal for creating traffic lanes, framing off areas protecting columns and separating moving equipment from people.

#### **Crash Barrier**

- All-angle Protection Absorbs direct impacts, deflects glancing blows
- Zero Maintenance Install it once, get peace of mind for years
- High Visibility Your best defense is being seen

#### Crash Barrier Corner

Materials: Ductile Iron corner & cap, rubber damper, anchor kit