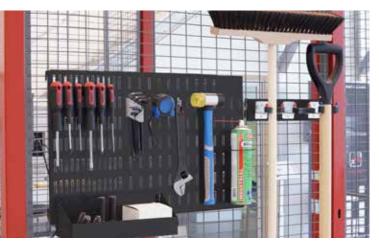

### Organising tools

Toolboards and holders for brooms, shovels etc., provide handy storage for everything you need to keep the area around production cells clean and tidy.

#### WWW.AXELENT.COM

X-WSS-HY Shelf

SUPPORT (left, right)

X-WSS-SH Screen holder

X-WSS-HPL Holder box

X-WSS-PSV, PSH Binder- X-WSS-WBP Mounting plate (for whiteboard)

X-WSS-MUH Cup holder

X-WSS-SPH Spray holder

X-WSS-PL Plastic Box (RAL1028)

X-WSS-WB Whiteboard (mounting plate not incl.)

X-WSS-RH Tool holder

X-WSS-UL Universal Box

X-WSS-PH Binder holder

X-WSS-PS Pen set

X-WSS-VT Tool board

Axelent AB offers a complete safety concept for machinery, construction and storage.