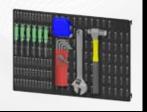

### Organising tools

Toolboards and holders for brooms, shovels etc., provide handy storage for everything you need to keep the area around production cells clean and tidy.

X-WSS-PL Plastic Box (RAL1028)

X-WSS-WB Whiteboard (mounting plate not incl.)

X-WSS-RH Tool holder

X-WSS-UL Universal Box

X-WSS-PH Binder holder

X-WSS-PS Pen set

X-WSS-VT Tool board

Axelent AB offers a complete safety concept for machinery, construction and storage.