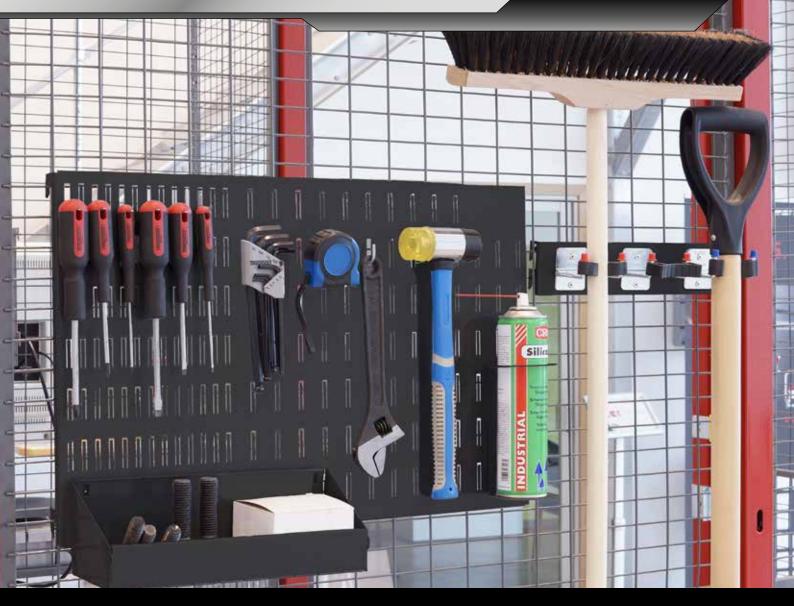

### Organising tools

Toolboards and holders for brooms, shovels etc., provide handy storage for everything you need to keep the area around production cells clean and tidy.

#### WWW.AXELENT.COM

X-WSS-HY Shelf

SUPPORT (left, right)

X-WSS-SH Screen holder

X-WSS-HPL Holder box

X-WSS-PSV, PSH Binder- X-WSS-WBP Mounting plate (for whiteboard)

X-WSS-MUH Cup holder

X-WSS-SPH Spray holder

X-WSS-PL Plastic Box (RAL1028)

X-WSS-WB Whiteboard (mounting plate not incl.)

X-WSS-RH Tool holder

X-WSS-UL Universal Box

X-WSS-PH Binder holder

X-WSS-PS Pen set

X-WSS-VT Tool board

Axelent AB offers a complete safety concept for machinery, construction and storage.