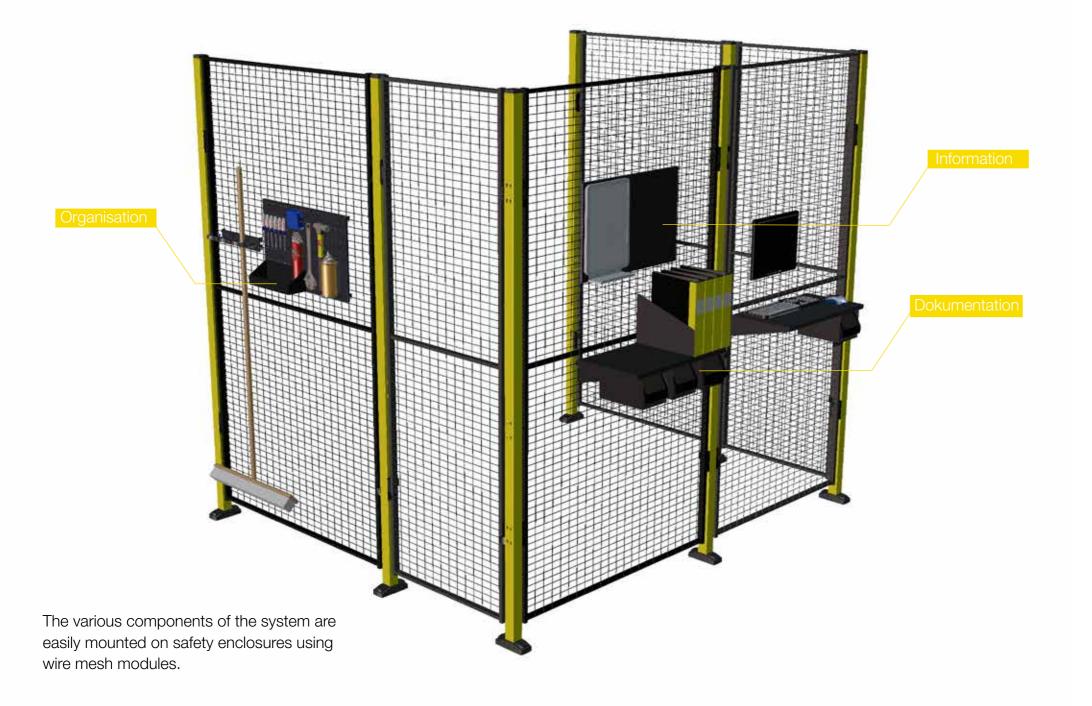

## Keeping things tidy

We now offer a complete range of products for keeping things tidy around robot cells and other automation equipment that is enclosed by a safety system.

Having everything in the right place at the right time eliminates the need to hunt around for the items you need for tasks such as cleaning, passing on information, documenting or setting up automation equipment. This often saves unnecessary delays and downtime in production cells.

### Organising tools

Toolboards and holders for brooms, shovels etc., provide handy storage for everything you need to keep the area around production cells clean and tidy.

#### Information and documentation

The straightforward transfer of important information such as instructions, documentation and monitoring improves production efficiency and safeguards processes.