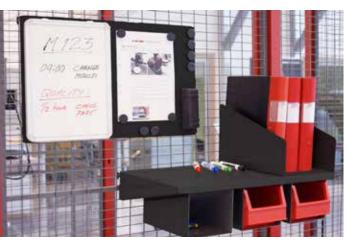

## Keeping things tidy

We now offer a complete range of products for keeping things tidy around robot cells and other automation equipment that is enclosed by a safety system.

Having everything in the right place at the right time eliminates the need to hunt around for the items you need for tasks such as cleaning, passing on information, documenting or setting up automation equipment. This often saves unnecessary delays and downtime in production cells.

### Organising tools

Toolboards and holders for brooms, shovels etc., provide handy storage for everything you need to keep the area around production cells clean and tidy.

#### Information and documentation

The straightforward transfer of important information such as instructions, documentation and monitoring improves production efficiency and safeguards processes.

#### WWW.AXELENT.COM

X-WSS-HY Shelf

SUPPORT (left, right)

X-WSS-SH Screen holder

X-WSS-HPL Holder box

X-WSS-PSV, PSH Binder- X-WSS-WBP Mounting plate (for whiteboard)

X-WSS-MUH Cup holder

X-WSS-SPH Spray holder

X-WSS-PL Plastic Box (RAL1028)

X-WSS-WB Whiteboard (mounting plate not incl.)

X-WSS-RH Tool holder

X-WSS-UL Universal Box

X-WSS-PH Binder holder

X-WSS-PS Pen set

X-WSS-VT Tool board

Axelent AB offers a complete safety concept for machinery, construction and storage.