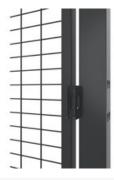

Double sliding doors are a perfect solution where space is limited and when a door in the middle is required. Each half of the door slides away from the other.

(Posts, handles and panels are not included in the door package. Opening dimensions may be limited depending on the type of lock chosen.)