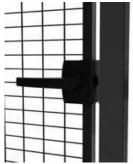

Double sliding doors are a perfect solution where space is limited and when a door in the middle is required. Each half of the door slides away from the other.

(Posts, handles and panels are not included in the door package. Opening dimensions may be limited depending on the type of lock chosen.)