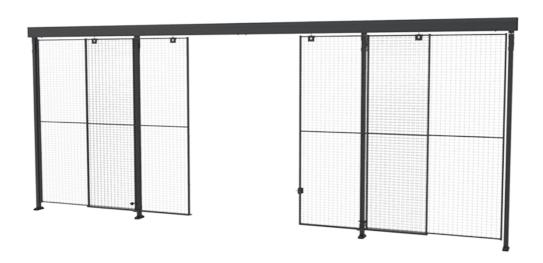

Double sliding doors are a perfect solution where space is limited and when a door in the middle is required. Each half of the door slides away from the other.

(Posts, handles and panels are not included in the door package. Opening dimensions may be limited depending on the type of lock chosen.)

# Models

| ARTICLES / DESCRIPTION  MAX WIDTH (MM)  (MM)  (MM) |                                                                        |                    | PANEL | FITS POSTS            |               |
|----------------------------------------------------|------------------------------------------------------------------------|--------------------|-------|-----------------------|---------------|
|                                                    | D22-XXX290<br>Sliding door with centre lock                            |                    |       | Mesh                  | Classic 50x50 |
|                                                    | D22-XXX590                                                             |                    |       | Mesh                  | Classic 50x50 |
|                                                    | D42-XXX290                                                             |                    |       | Mesh                  | Premium 70x70 |
|                                                    | D42-XXX590                                                             |                    |       | Mesh                  | Premium 70x70 |
|                                                    | DP22-XXX290A Double sliding doors with upper frame - centre loc        | ck <sup>2820</sup> | 2500  | Plastic<br>Sheet meta | Classic 50x50 |
|                                                    | DP22-XXX590A  Double sliding doors with upper frame - centre loc       | ck <sup>5820</sup> | 2500  | Plastic<br>Sheet meta | Classic 50x50 |
|                                                    | DP42-XXX290A  Double sliding doors with upper frame - centre loc       | ck <sup>2870</sup> | 2500  | Plastic<br>Sheet meta | Premium 70x70 |
|                                                    | <b>DP42-XXX590A</b> Double sliding doors with upper frame - centre loc | 5870<br>Ck         | 2500  | Plastic<br>Sheet meta | Premium 70x70 |