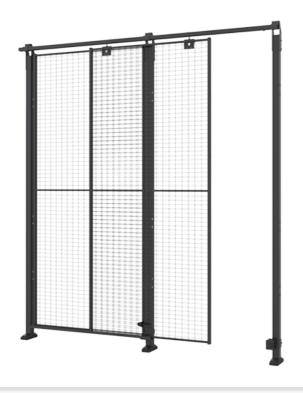

## Single sliding door

A single sliding door is usually used where there is not enough space to open a side-hinged door for normal access and where just a single section is required opened.

(Posts, handles and panels are not included in the door package. Opening dimensions may be limited depending on the type of lock chosen

## Models

| ARTICLES / DESCRIPTION |                                                            | WIDTH<br>(MM) | MAX WIDTH<br>(MM) | HEIGHT<br>(MM) | MAX HEIGHT<br>(MM) | PANEL                 | FITS POSTS    |
|------------------------|------------------------------------------------------------|---------------|-------------------|----------------|--------------------|-----------------------|---------------|
|                        | D20-XXX100                                                 | 900           |                   | 2500           |                    | Mesh                  | Classic 50x50 |
|                        | D20-XXX140                                                 | 3000          |                   | 2300           |                    | Mesh                  | Classic 50x50 |
|                        | D20-XXX220                                                 | 2100          |                   | 2500           |                    | Mesh                  | Classic 50x50 |
|                        | D20-XXX310                                                 | 3000          |                   | 2500           |                    | Mesh                  | Classic 50x50 |
|                        | D20-XXX570                                                 | 5700          |                   | 2755           |                    | Mesh                  | Classic 50x50 |
|                        | <b>DP20-XXX220A</b><br>Single sliding door with upper fram | e             | 2080              |                | 2500               | Plastic<br>Sheet meta | Classic 50x50 |
|                        | <b>DP20-XXX310A</b><br>Single sliding door with upper fram | e             | 2980              |                | 2500               | Plastic<br>Sheet meta | Classic 50x50 |
|                        | <b>DP20-XXX570A</b><br>Single sliding door with upper fram | e             | 5880              |                | 2500               | Plastic<br>Sheet meta | Classic 50x50 |
|                        | <b>DP40-XXX220A</b><br>Single sliding door with upper fram | e             | 2090              |                | 2500               | Plastic<br>Sheet meta | Premium 70x70 |
|                        | <b>DP40-XXX310A</b><br>Single sliding door with upper fram | e             | 2990              |                | 2500               | Plastic<br>Sheet meta | Premium 70x70 |
|                        | <b>DP40-XXX570A</b><br>Single sliding door with upper fram | е             | 5890              |                | 2500               | Plastic<br>Sheet meta | Premium 70x70 |