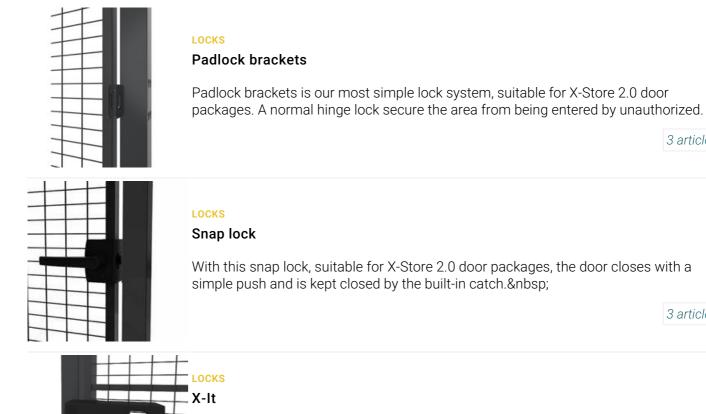

## Related products

Axelent X-It is a keyed cylinder lock designed primarily for all our modular mesh panel systems for machine guarding and industrial/warehouse. Thanks to the unique construction and it's simple asse ...

18 articles

3 articles

3 articles