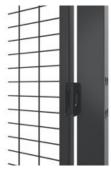

Single hinge doors are usually used as an access door, or as emergency exits depending on the lock mechanism selected.

(Posts, handles and panels are not included in the door package. Opening dimensions may be limited depending on the type of lock chosen.)