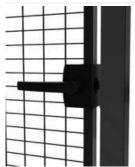

## Padlock brackets

Padlock brackets is our most simple lock system, suitable for X-Store 2.0 door packages. A normal hinge lock secure the area from being entered by unauthorized.

3 articles

## Snap lock

With this snap lock, suitable for X-Store 2.0 door packages, the door closes with a simple push and is kept closed by the built-in catch.

3 articles