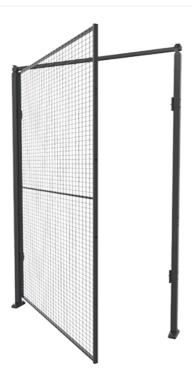

Single hinge doors are usually used as an access door, or as emergency exits depending on the lock mechanism selected.

(Posts, handles and panels are not included in the door package. Opening dimensions may be limited depending on the type of lock chosen.)