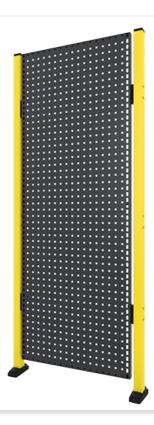

## Tool panel

X-Guard's Tool Panel enables you to keep all your tools and accessories needed to manage your machinery close at hand.

The panel comes in heights of 1900 and 2200 mm and is 700 mm in width. The standard colour is RAL 9011. A host of accessories are available for hanging up tools. Please download **X-Guard Tool panel Product information** for information about accessories.

## Models

| ARTICLES / DESCRIPTION | HEIGHT X WIDTH (MM) | COLOR          |
|------------------------|---------------------|----------------|
| X3-242-7               | 1900x700            | Graphite Black |

**X3-244-7** 2200x700 Graphite Black