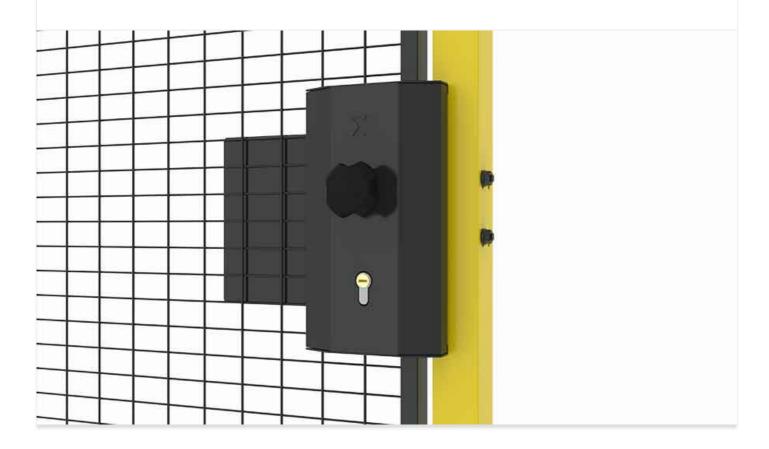

## Cylinder panic release lock

Increase safety and controlled access with this Cylinder Panic Release Lock. Featuring an active EU cylinder and fitting both EU and US cylinders and available as unique or keyed alike. It ensures swift exit through a panic release that transforms any door into an escape route, which is often a requirement when safe guarding machinery.

The Cylinder Panic Release Lock is designed for environments that require dependable safety without compromising ease of exit. Its active locking function is powered by an EU cylinder, ensuring robust control over authorized access. Compatible with both EU and US cylinder formats (EU shape), it provides straightforward installation on single hinge doors. In urgent situations, the integrated panic release swiftly converts the door into a secure escape route, granting occupants immediate egress while maintaining reliable day-to-day protection.