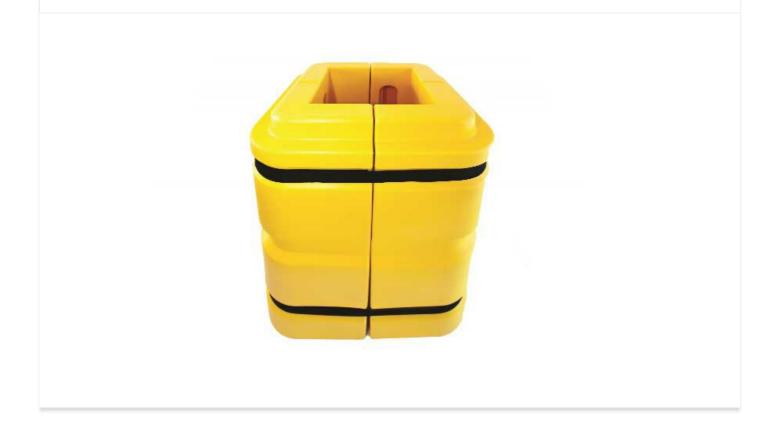

## Est 1990 Large column guard

Axelent offer a larger column guard for the most flexible protection for larger columns. This guard is suitable for 400mm square columns as standard. There are also infills available to extend the protection up to 1000mm square. The column guard is manufactured in low density polyethylene to give high flexibility and strength.

## Models

| ARTICLES / DESCRIPTION |                                  | WIDTH (MM) | HEIGHT (MM) |
|------------------------|----------------------------------|------------|-------------|
|                        | <b>AG-CP400</b><br>RAL 1003      | 200        | 1080        |
| 1                      | AG-CP4-250IN<br>Infill, RAL 1003 | 250        |             |