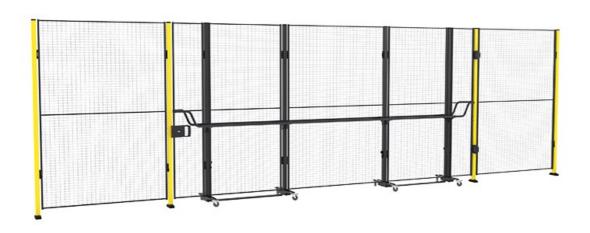

# Detachable hinge door

The X-Guard detachable hinge door is a mobile hinge door on wheels and meant to be operated the same way as a normal hinge door. This door is a great option when space around the door is limited. If desired, just detach it and roll it aside. The rigid handlebar makes the door stable and easy to handle. Each support wheel has a parking brake.

### Models

| ARTICLES / DESCRIPTION                                    | MAX OPENING WIDTH (MM) | MAX HEIGHT (MM) |
|-----------------------------------------------------------|------------------------|-----------------|
| D13-XXX249 Detachable door, width of opening 1990-2490 mm | 2420                   | 2300            |
| D13-XXX565 Detachable door, width of opening 3400-5650 mm | 5580                   | 2300            |