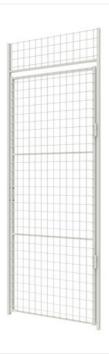

### Door 2 articles

| ARTICLES / DESCR | IPTION                    | WIDTH (MM) | HEIGHT (MM) |
|------------------|---------------------------|------------|-------------|
|                  | <b>40-4225750</b><br>Door | 750        | 2250        |
|                  | <b>40-4225900</b><br>Door | 900        | 2250        |