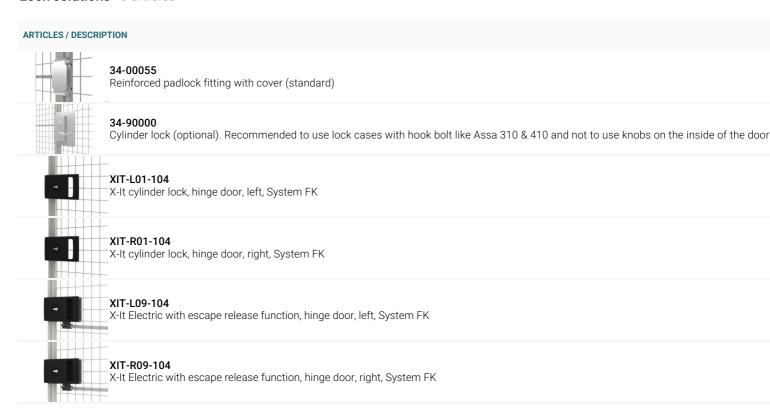

) Description |  |
|---------|-----------------------|--|

Vertical tubes 30x20 Tubular steel frame, wall Horizontal tubes 35x15 Tubular steel frame, wall Vertical tubes 30x20 Tubular steel frame, door Horizontal tubes 35x15 Tubular steel frame, door

Steel mesh Vertical wires Ø 4,0 Horizontal wires Ø 4,0 Steel mesh

Dimensions 50x65

40-4225750(1) 2000x710 Door opening dimensions 40-4225900(1) 2000x860 Door opening dimensions

# Models

### Door 2 articles

| ARTICLES / DESCR | IPTION                    | WIDTH (MM) | HEIGHT (MM) |
|------------------|---------------------------|------------|-------------|
|                  | <b>40-4225750</b><br>Door | 750        | 2250        |
|                  | <b>40-4225900</b><br>Door | 900        | 2250        |

#### Lock solutions 6 articles



#### Wall section 10 articles

| ARTICLES / DESCRIPTION         | WIDTH (MM) | HEIGHT (MM) |  |
|--------------------------------|------------|-------------|--|
| <b>40-2020</b><br>Wall section | 200        | 2250        |  |
| <b>40-2025</b><br>Wall section | 250        | 2250        |  |
| <b>40-2035</b><br>Wall section | 350        | 2250        |  |

| <b>40-2040</b><br>Wall section | 400  | 2250 |
|--------------------------------|------|------|
| <b>40-2055</b><br>Wall section | 550  | 2250 |
| <b>40-2060</b><br>Wall section | 600  | 2250 |
| <b>40-2080</b><br>Wall section | 800  | 2250 |
| <b>40-2100</b><br>Wall section | 1000 | 2250 |
| <b>40-2110</b><br>Wall section | 1100 | 2250 |
| <b>40-2120</b><br>Wall section | 1200 | 2250 |

## **Accessories** 3 articles

| ARTICLES / DESC