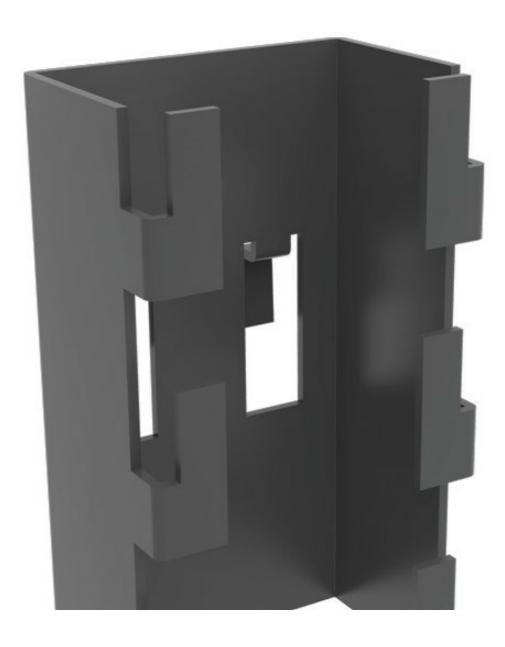

## Mesh Panel Bracket

Axelent offers several mounting possibilities, of which Bracket Mounting, Top Mounting and Keyhole Mounting are the most common. All mountings are quick and easy to assemble.

The mesh panel bracket enables vertical cable runs through the middle of the mesh panels. Brackets, Pendants and X10 Brackets enable optional placement on machines, walls, ceilings and floors.

## Models

| ARTICLES / DESCRIPTION |                                         | SURFACE TREATMENT |
|------------------------|-----------------------------------------|-------------------|
|                        | <b>7700-084</b> Mesh Panel Mini Bracket | Black Zink        |
|                        | <b>7700-090</b><br>Mesh Panel Bracket   | Black Zink        |