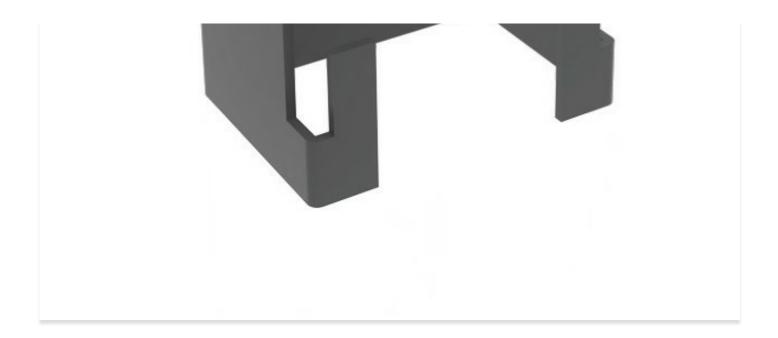

## Mesh Panel Bracket

Axelent offers several mounting possibilities, of which Bracket Mounting, Top Mounting and Keyhole Mounting are the most common. All mountings are quick and easy to assemble.

The mesh panel bracket enables vertical cable runs through the middle of the mesh panels. Brackets, Pendants and X10 Brackets enable optional placement on machines, walls, ceilings and floors.

## Models

| ARTICLES / DESCRIPTION |                                         | SURFACE TREATMENT |
|------------------------|-----------------------------------------|-------------------|
|                        | <b>7700-084</b> Mesh Panel Mini Bracket | Black Zink        |
|                        | <b>7700-090</b><br>Mesh Panel Bracket   | Black Zink        |