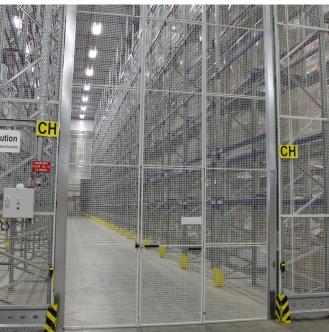

## Unique electric doors

The aerosol enclosures consist of mesh cages with height-adjustable, vertical, electric doors on each short side. A great deal of thought went into solving the technical side of the doors, and the end result was beyond expectation.

## Special project via SSI Schaefer

1,200 FlexiStore/SafeStore panels 11 vertical, electrical specially designed doors, the largest of which is 4x5.5 m (wxh) Internal roof plating Aerosol storerooms The doors to the aerosol enclosures are specially developed by Axelent Ltd. Overall, Axelent delivered and specially assembled 11 doors in which the largest is 4 m wide and 5,5 m high (3500m2).