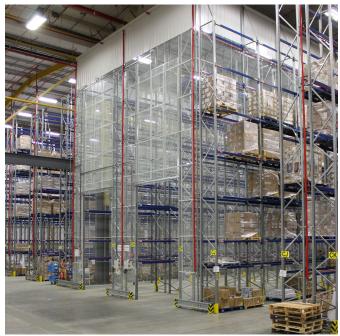

## Sheet roof as extra protection

As well as installing mesh protection to 12 metres Axelent also installed steel plating from 12 to 14 metres and

covered the enclosures with plate roofing, the largest of which is approximately 3500m<sup>2</sup>. The plate roof and perimeter are designed to prevent the escape of smoke in the event of a fire and in turn increase the speed of detection.

## Special project via SSI Schaefer

1,200 FlexiStore/SafeStore panels 11 vertical, electrical specially designed doors, the largest of which is 4x5.5 m (wxh) Internal roof plating Aerosol storerooms The doors to the aerosol enclosures are specially developed by Axelent Ltd. Overall, Axelent delivered and specially assembled 11 doors in which the largest is 4 m wide and 5,5 m high (3500m2).

To supply and install inside plate roofing was a new experience for Axelent Ltd. The plate roof acts as a safety enhancement factor from a fire safety point of view.