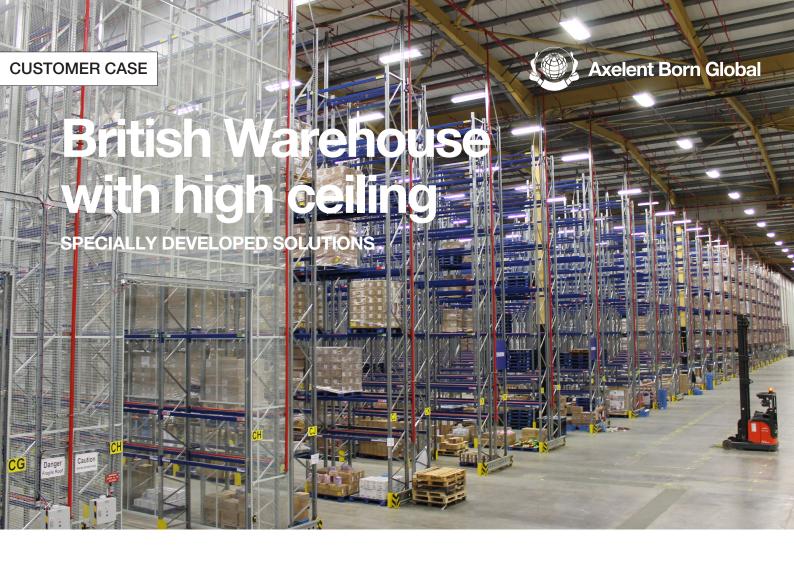

SSI Schaefer, one of the leading suppliers of total solutions and components for storage and logistics systems, contacted Axelent Ltd regarding the installation of several large aerosol stores within a warehouse of approximately 50,000m<sup>2</sup>.

The purpose of the warehouse is to stock Christmas merchandise for one of the world's foremost pharmacies. This means that although shelves will be empty between December and July, from August, they will be loaded with a range of products destined for outlets across the UK.

## Sheet roof as extra protection

As well as installing mesh protection to 12 metres Axelent also installed steel plating from 12 to 14 metres and

covered the enclosures with plate roofing, the largest of which is approximately 3500m<sup>2</sup>. The plate roof and perimeter are designed to prevent the escape of smoke in the event of a fire and in turn increase the speed of detection.

## Special project via SSI Schaefer

1,200 FlexiStore/SafeStore panels 11 vertical, electrical specially designed doors, the largest of which is 4x5.5 m (wxh) Internal roof plating Aerosol storerooms The doors to the aerosol enclosures are specially developed by Axelent Ltd. Overall, Axelent delivered and specially assembled 11 doors in which the largest is 4 m wide and 5,5 m high (3500m2).