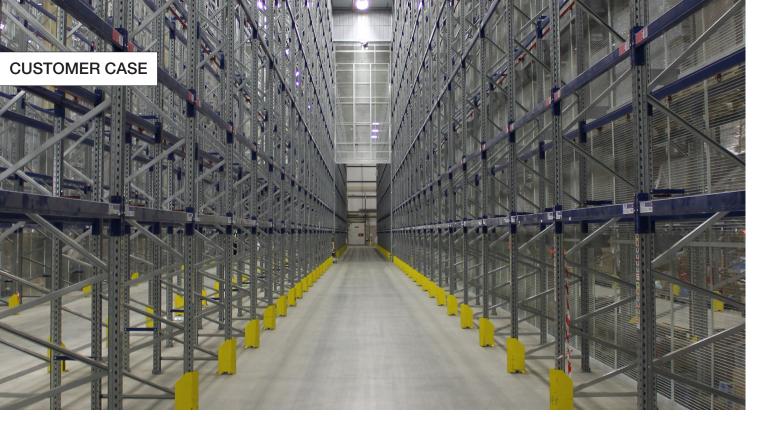

## Sheet roof as extra protection

As well as installing mesh protection to 12 metres Axelent also installed steel plating from 12 to 14 metres and

covered the enclosures with plate roofing, the largest of which is approximately 3500m<sup>2</sup>. The plate roof and perimeter are designed to prevent the escape of smoke in the event of a fire and in turn increase the speed of detection.

## Special project via SSI Schaefer

1,200 FlexiStore/SafeStore panels 11 vertical, electrical specially designed doors, the largest of which is 4x5.5 m (wxh) Internal roof plating Aerosol storerooms The doors to the aerosol enclosures are specially developed by Axelent Ltd. Overall, Axelent delivered and specially assembled 11 doors in which the largest is 4 m wide and 5,5 m high (3500m2).